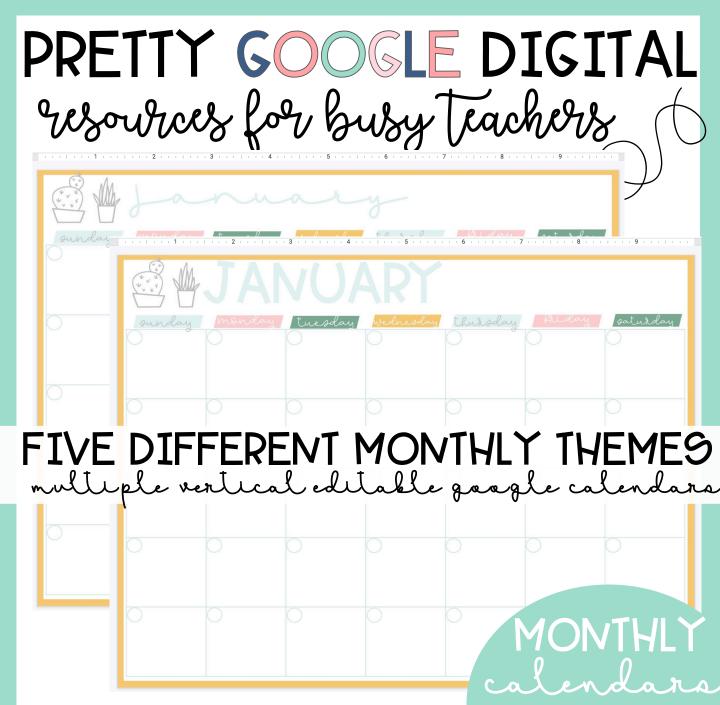

# PRETTY GOGLE DIGITAL resources for busy teachers

### FIVE DIFFERENT MONTHLY THEMES

multiple vertical editable gaagle calendars

MONTHLY

resources for busy teachers